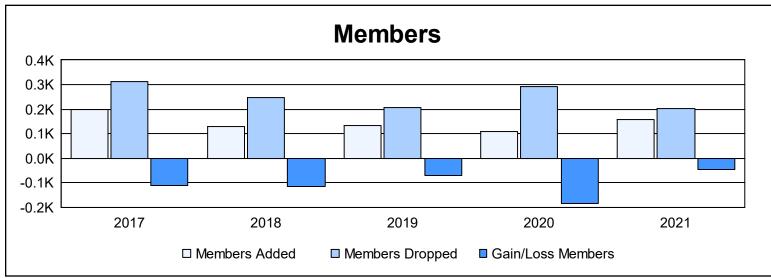

District 333 D

As of June 2021 Cumulative

| Year      | New<br>Clubs | Dropped<br>Clubs | Gain/<br>Loss<br>Clubs | New<br>Members | Charter<br>Members | Reinstate<br>Members | Transfer<br>Members | Total<br>Member<br>Added | Total<br>Members<br>Dropped | Gain/<br>Loss<br>Members |
|-----------|--------------|------------------|------------------------|----------------|--------------------|----------------------|---------------------|--------------------------|-----------------------------|--------------------------|
| 2016-2017 | 0            | 0                | 0                      | 197            | 0                  | 1                    | 0                   | 198                      | 311                         | -113                     |
| 2017-2018 | 1            | 0                | 1                      | 105            | 20                 | 4                    | 1                   | 130                      | 247                         | -117                     |
| 2018-2019 | 0            | 1                | -1                     | 134            | 0                  | 0                    | 1                   | 135                      | 207                         | -72                      |
| 2019-2020 | 0            | 5                | -5                     | 106            | 0                  | 0                    | 3                   | 109                      | 292                         | -183                     |
| 2020-2021 | 0            | 0                | 0                      | 145            | 0                  | 6                    | 5                   | 156                      | 201                         | -45                      |
| Average   | 0            | 1                | -1                     | 137            | 4                  | 2                    | 2                   | 146                      | 252                         | -106                     |