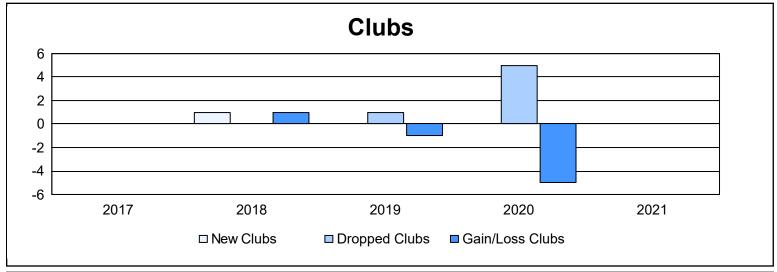

District 333 D

As of June 2021 Cumulative

| Year      | New<br>Clubs | Dropped<br>Clubs | Gain/<br>Loss<br>Clubs | New<br>Members | Charter<br>Members | Reinstate<br>Members | Transfer<br>Members | Total<br>Member<br>Added | Total<br>Members<br>Dropped | Gain/<br>Loss<br>Members |
|-----------|--------------|------------------|------------------------|----------------|--------------------|----------------------|---------------------|--------------------------|-----------------------------|--------------------------|
| 2016-2017 | 0            | 0                | 0                      | 197            | 0                  | 1                    | 0                   | 198                      | 311                         | -113                     |
| 2017-2018 | 1            | 0                | 1                      | 105            | 20                 | 4                    | 1                   | 130                      | 247                         | -117                     |
| 2018-2019 | 0            | 1                | -1                     | 134            | 0                  | 0                    | 1                   | 135                      | 207                         | -72                      |
| 2019-2020 | 0            | 5                | -5                     | 106            | 0                  | 0                    | 3                   | 109                      | 292                         | -183                     |
| 2020-2021 | 0            | 0                | 0                      | 145            | 0                  | 6                    | 5                   | 156                      | 201                         | -45                      |
| Average   | 0            | 1                | -1                     | 137            | 4                  | 2                    | 2                   | 146                      | 252                         | -106                     |